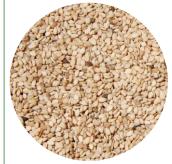

#### OIL SEEDS

WHITISH SESAME SEEDS سمسم أبيض درجة أولي

HULLED SESAME SEEDS سمسم أبيض مقشور

REDDISH SESAME SEEDS سمسم أحمر

GROUNDNUT KERENL HPS الفول السوداني

BLANCHED PEANUT الفول السوداني المقشور

# **SESAME SEEDS**

ETHIOPIAN WHITISH SESAME SEEDS HUMERA TYPE /NEW CROP NET WT. 50 KGS

MOISTURE ≤7% IMPURITY ≤1 % OIL CONTENT≥ 50%

FFA MAX 1.5

FULLY MACHINE CLEANED

\* Premium Quality for tahini & Halwa

ETHIOPIAN WHITISH
SESAME SEEDS WOLLEGA
TYPE /NEW CROP
NET WT. 50 KGS