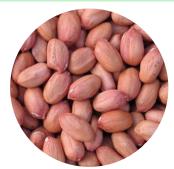

#### OIL SEEDS

WHITISH SESAME SEEDS سمسم أبيض درجة أولي

HULLED SESAME SEEDS سمسم أبيض مقشور

REDDISH SESAME SEEDS سمسم أحمر

GROUNDNUT KERENL HPS الفول السوداني

BLANCHED PEANUT الفول السوداني المقشور

# **SESAME SEEDS**

ETHIOPIAN WHITISH SESAME SEEDS HUMERA TYPE /NEW CROP NET WT. 50 KGS

MOISTURE ≤7% IMPURITY ≤1 % OIL CONTENT≥ 50%

FFA MAX 1.5

FULLY MACHINE CLEANED

\* Premium Quality for tahini & Halwa

ETHIOPIAN WHITISH
SESAME SEEDS WOLLEGA
TYPE /NEW CROP
NET WT. 50 KGS

# **OIL SEEDS**

| COMMODITY                            | ORIGIN   | STATE OF THE STATE |
|--------------------------------------|----------|--------------------------------------------------------------------------------------------------------------------------------------------------------------------------------------------------------------------------------------------------------------------------------------------------------------------------------------------------------------------------------------------------------------------------------------------------------------------------------------------------------------------------------------------------------------------------------------------------------------------------------------------------------------------------------------------------------------------------------------------------------------------------------------------------------------------------------------------------------------------------------------------------------------------------------------------------------------------------------------------------------------------------------------------------------------------------------------------------------------------------------------------------------------------------------------------------------------------------------------------------------------------------------------------------------------------------------------------------------------------------------------------------------------------------------------------------------------------------------------------------------------------------------------------------------------------------------------------------------------------------------------------------------------------------------------------------------------------------------------------------------------------------------------------------------------------------------------------------------------------------------------------------------------------------------------------------------------------------------------------------------------------------------------------------------------------------------------------------------------------------------|
| WHITISH SESAME SEEDS HUMERA TYPE     | ETHIOPIA | 50 KG PER BAG /PREIMUM FOR<br>HALWA AND TAHINI                                                                                                                                                                                                                                                                                                                                                                                                                                                                                                                                                                                                                                                                                                                                                                                                                                                                                                                                                                                                                                                                                                                                                                                                                                                                                                                                                                                                                                                                                                                                                                                                                                                                                                                                                                                                                                                                                                                                                                                                                                                                                 |
| WHITISH SESAME SEEDS WOLLEGA TYPE    | ETHIOPIA | 50 KG PER BAG /PREIMUM FOR SESAME OIL                                                                                                                                                                                                                                                                                                                                                                                                                                                                                                                                                                                                                                                                                                                                                                                                                                                                                                                                                                                                                                                                                                                                                                                                                                                                                                                                                                                                                                                                                                                                                                                                                                                                                                                                                                                                                                                                                                                                                                                                                                                                                          |
| WHITISH SESAME SEEDS GEDAREF TYPE    | SUDAN    | 50 KG PER BAG /PREIMUM FOR<br>HALWA AND TAHINI                                                                                                                                                                                                                                                                                                                                                                                                                                                                                                                                                                                                                                                                                                                                                                                                                                                                                                                                                                                                                                                                                                                                                                                                                                                                                                                                                                                                                                                                                                                                                                                                                                                                                                                                                                                                                                                                                                                                                                                                                                                                                 |
| WHITISH SESAME SEEDS COMMERCIAL TYPE | SUDAN    | 50 KG PER BAG /PREIMUM FOR<br>TAHINI                                                                                                                                                                                                                                                                                                                                                                                                                                                                                                                                                                                                                                                                                                                                                                                                                                                                                                                                                                                                                                                                                                                                                                                                                                                                                                                                                                                                                                                                                                                                                                                                                                                                                                                                                                                                                                                                                                                                                                                                                                                                                           |
| HULLED SESAME SEEDS HUMERA TYPE      | ETHIOPIA | 50/25 KG PER BAG /PREIMUM FOR<br>HALWA AND TAHINI                                                                                                                                                                                                                                                                                                                                                                                                                                                                                                                                                                                                                                                                                                                                                                                                                                                                                                                                                                                                                                                                                                                                                                                                                                                                                                                                                                                                                                                                                                                                                                                                                                                                                                                                                                                                                                                                                                                                                                                                                                                                              |
| GROUNDNUT KERNELS                    | SUDAN    |                                                                                                                                                                                                                                                                                                                                                                                                                                                                                                                                                                                                                                                                                                                                                                                                                                                                                                                                                                                                                                                                                                                                                                                                                                                                                                                                                                                                                                                                                                                                                                                                                                                                                                                                                                                                                                                                                                                                                                                                                                                                                                                                |
| REDDISH SESAME SEED                  | SUDAN    |                                                                                                                                                                                                                                                                                                                                                                                                                                                                                                                                                                                                                                                                                                                                                                                                                                                                                                                                                                                                                                                                                                                                                                                                                                                                                                                                                                                                                                                                                                                                                                                                                                                                                                                                                                                                                                                                                                                                                                                                                                                                                                                                |