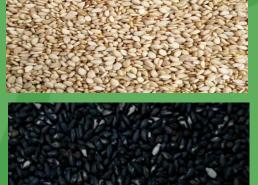

#### **HULLED SESAME SEEDS**

FULLY MACHINE CLEANED WITH PURITY 99.9 MIN, FFA 2% MAX, MOISTURE 5% MAX, COLOR SORTED AND AUTO DRIED

**ROASTED SESAME SEEDS** 

**BLACK SESAME SEEDS** 

301 ALNISF BUILDING AIRPORT ROAD P.O. BOX: 3900 40 DUBAI, UNITED ARAB EMIRATES STARLATITUDE\_SALES@HOTMAIL.COM