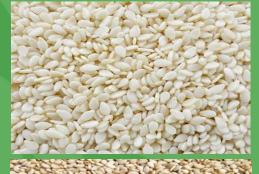

# **SESAME SEEDS**

ETHIOPIAN WHITISH SESAME SEEDS HUMERA TYPE /NEW CROP NET WT. 50 KGS

MOISTURE ≤7% IMPURITY ≤1 % OIL CONTENT≥ 50%

FFA MAX 1.5

FULLY MACHINE CLEANED

\* Premium Quality for tahini & Halwa

ETHIOPIAN WHITISH
SESAME SEEDS WOLLEGA
TYPE /NEW CROP
NET WT. 50 KGS

MOISTURE ≤7%
IMPURITY ≤1 %
OIL CONTENT≥ 52%
FFA MAX 1.5
FULLY MACHINE CLEANED

Premium Quality for oil

SUDAN WHITISH SESAME SEEDS GEDAREF TYPE /NEW CROP NET WT. 50 KGS / NET WT. 25 KGS

MOISTURE ≤7%
IMPURITY ≤1 %
OIL CONTENT≥ 52%
FFA MAX 1.5
FULLY MACHINE CLEANED

#### **HULLED SESAME SEEDS**

FULLY MACHINE CLEANED WITH PURITY 99.9 MIN, FFA 2% MAX, MOISTURE 5% MAX, COLOR SORTED AND AUTO DRIED

**ROASTED SESAME SEEDS** 

**BLACK SESAME SEEDS** 

301 ALNISF BUILDING AIRPORT ROAD P.O. BOX: 3900 40 DUBAI, UNITED ARAB EMIRATES STARLATITUDE\_SALES@HOTMAIL.COM